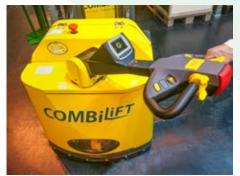

## Counterbalanced Stacker

Combi-Counterbalanced Stacker (Combi-CS), with a load capacity of 1000kg @ 500mm, can work in the smallest operating aisles.

Equipped with our patented multi-position tiller arm the Combi-CS offers safer operation, maximum operator visibility and narrow aisle performance.

## Features Include

- Power Steering
- AC Motor Technology
- Rear Wheel Drive
- International Application No. PCT/ EP2012/067238 Multi Position Tiller