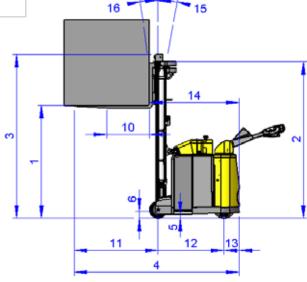

## **Specification**

| REF | DESCRIPTION                             | Standard              |
|-----|-----------------------------------------|-----------------------|
| 1   | Max. Lift Height                        | 2500mm                |
| 2   | Height Mast Closed                      | 1875mm                |
| 3   | Max. (Mast raised)                      | 3150mm                |
| 4   | Overall Length                          | 1930mm                |
| 5   | Ground Clearance Under<br>Mast          | 80mm                  |
| 6   | Ground Clearance to Centre of Wheelbase | 50mm                  |
| 7   | Width                                   | 890mm                 |
| 8   | Outside Spread of Fork<br>Arms          | 620mm                 |
| 9   | Track Front                             | 745mm                 |
| 10  | Load Centre Distance                    | 500mm                 |
| 11  | Overhang Front                          | 955mm                 |
| 12  | Wheelbase                               | 800mm                 |
| 13  | Overhang Back                           | 175mm                 |
| 14  | Length From Face of Fork                | 1050mm                |
| 15  | Fork Backward Tilt                      | 5°                    |
| 16  | Fork Forward Tilt                       | 2°                    |
| 17  | Minimum Outside Radius                  | 975mm                 |
| Α   | Capacity                                | 1000kg to 2500mm High |
| В   | Unladen Weight                          | 2150kg                |
| С   | Maximum Ground Speed                    | 6km/h                 |
| D   | Gradeability                            | 5%                    |
| Е   | Battery Capacity                        | 24V / 375Ah           |
| F   | Fork Section                            | 35mm x 100mm x 950mm  |
| G   | Front Tyre (Polyurethane)               | OD 150mm / Width 55mm |
| Н   | Rear Tyre (Vulkollan)                   | OD 250mm / Width 75mm |
| I   | Standard Colour                         | Yellow & Grey         |
| J   | AC Electric Traction Motor              | 24V / 1.5kW           |
| K   | AC Electric Pump Motor                  | 24V / 5kW             |