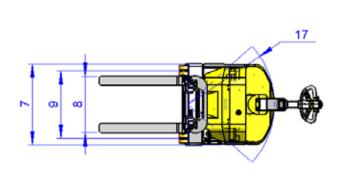

## **Specification**

| REF | DESCRIPTION                             | Standard              |
|-----|-----------------------------------------|-----------------------|
| 1   | Max. Lift Height                        | 2500mm                |
| 2   | Height Mast Closed                      | 1875mm                |
| 3   | Max. (Mast raised)                      | 3150mm                |
| 4   | Overall Length                          | 1930mm                |
| 5   | Ground Clearance Under<br>Mast          | 80mm                  |
| 6   | Ground Clearance to Centre of Wheelbase | 50mm                  |
| 7   | Width                                   | 890mm                 |
| 8   | Outside Spread of Fork<br>Arms          | 620mm                 |
| 9   | Track Front                             | 745mm                 |
| 10  | Load Centre Distance                    | 500mm                 |
| 11  | Overhang Front                          | 955mm                 |
| 12  | Wheelbase                               | 800mm                 |
| 13  | Overhang Back                           | 175mm                 |
| 14  | Length From Face of Fork                | 1050mm                |
| 15  | Fork Backward Tilt                      | 5°                    |
| 16  | Fork Forward Tilt                       | 2°                    |
| 17  | Minimum Outside Radius                  | 975mm                 |
| Α   | Capacity                                | 1000kg to 2500mm High |
| В   | Unladen Weight                          | 2150kg                |
| С   | Maximum Ground Speed                    | 6km/h                 |
| D   | Gradeability                            | 5%                    |
| Е   | Battery Capacity                        | 24V / 375Ah           |
| F   | Fork Section                            | 35mm x 100mm x 950mm  |
| G   | Front Tyre (Polyurethane)               | OD 150mm / Width 55mm |
| Н   | Rear Tyre (Vulkollan)                   | OD 250mm / Width 75mm |
| I   | Standard Colour                         | Yellow & Grey         |
| J   | AC Electric Traction Motor              | 24V / 1.5kW           |
| K   | AC Electric Pump Motor                  | 24V / 5kW             |