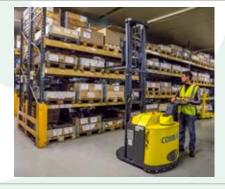

## Counterbalanced Stacker

Combi-Counterbalanced Stacker (Combi-CS), with a load capacity of 1000kg @ 500mm, can work in the smallest operating aisles.

Equipped with our patented multi-position tiller arm the Combi-CS offers safer operation, maximum operator visibility and narrow aisle performance.