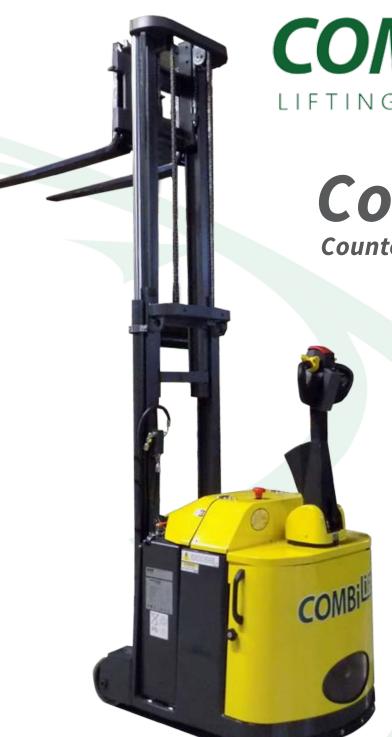

## Combi-CS

Counterbalanced Stacker

## Counterbalanced Stacker

Combi-Counterbalanced Stacker (Combi-CS), with a load capacity of 1000kg @ 500mm, can work in the smallest operating aisles.

Equipped with our patented multi-position tiller arm the Combi-CS offers safer operation, maximum operator visibility and narrow aisle performance.